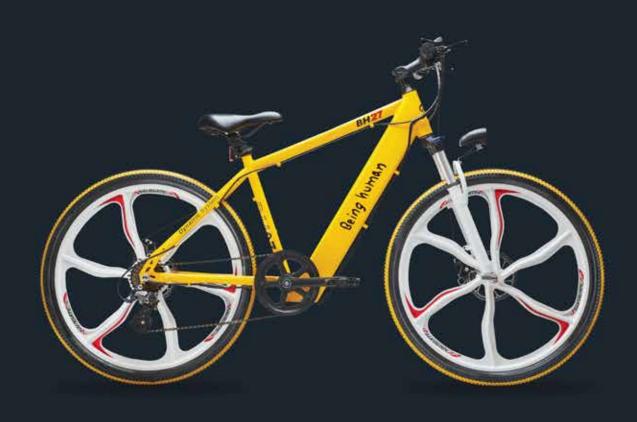

### Four stunning Colors. Zero Limits.

Yellow

Red

## More style for the city.

The BH27 E-Cycle is equipped with best in class Magnesium alloy wheels.

The handle is posture friendly and the sophisticated design seamlessly combines style and a clean sporty layout.