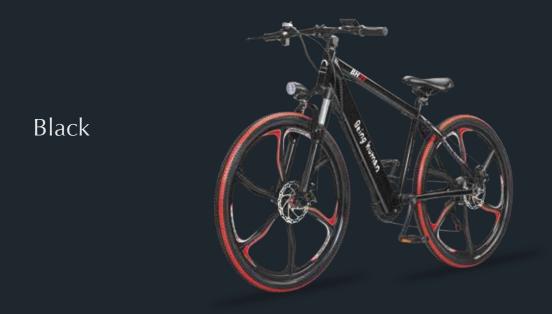

le.

To the cyclists and absolute newcomers, the E-Cycle represents an exciting adventure that expands horizons, both individually and as a group. For those who love their bikes, it represents a new form of sporting enjoyment and even for those pursuing a modern and open-minded lifestyle both professionally and personally, the E-cycle represents the perfect means of transportation.





# Rechargeable. Effortless. Magical.

The Being Human E-Cycle is a hybrid between electric technology and your leg power. The key elements for this human-electric hybrid are a battery and a motor. The BH27 E-cycle has a pedal assist and a rechargeable battery. Cycle when you want to and ride it like a bike too.

### Models





BH27 - 23KG

BH12 - 22KG

### Four stunning Colors. Zero Limits.







Yellow





Red

### High quality components. Unparalleled experience.



#### **SPECIFICATIONS**

| MODEL        | BH27                                                                                                                   |
|--------------|------------------------------------------------------------------------------------------------------------------------|
| FRAME        | Top quality, sturdy, lightweight steel frame                                                                           |
| MOTOR        | 250W brushless DC motor,<br>Voltage 36W                                                                                |
| DISC BRAKES  | Mechanical disc brakes                                                                                                 |
| WHEEL TYPE   | Ma