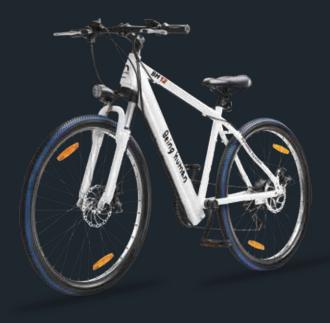

to the people.

To the cyclists and absolute newcomers, the E-Cycle represents an exciting adventure that expands horizons, both individually and as a group. For those who love their bikes, it represents a new form of sporting enjoyment and even for those pursuing a modern and open-minded lifestyle both professionally and personally, the E-cycle represents the perfect means of transportation.





# Rechargeable. Effortless. Magical.

The Being Human E-Cycle is a hybrid between electric technology and your leg power. The key elements for this human-electric hybrid are a battery and a motor. The BH27 E-cycle has a pedal assist and a rechargeable battery. Cycle when you want to and ride it like a bike too.

### Models





BH27 - 23KG

BH12 - 22KG

### Four stunning Colors. Zero Limits.







Yellow





Red

### High quality components. Unparalleled experience.



#### **SPECIFICATIONS**

| MODEL        | BH27                                                                                                                   |
|--------------|------------------------------------------------------------------------------------------------------------------------|
| FRAME        | Top quality, sturdy, lightweight steel frame                                                                           |
| MOTOR        | 250W brushless DC motor,<br>Voltage 36W                                                                                |
| DISC BRAKES  | Mechanical disc brakes                                                                                                 |
| WHEEL