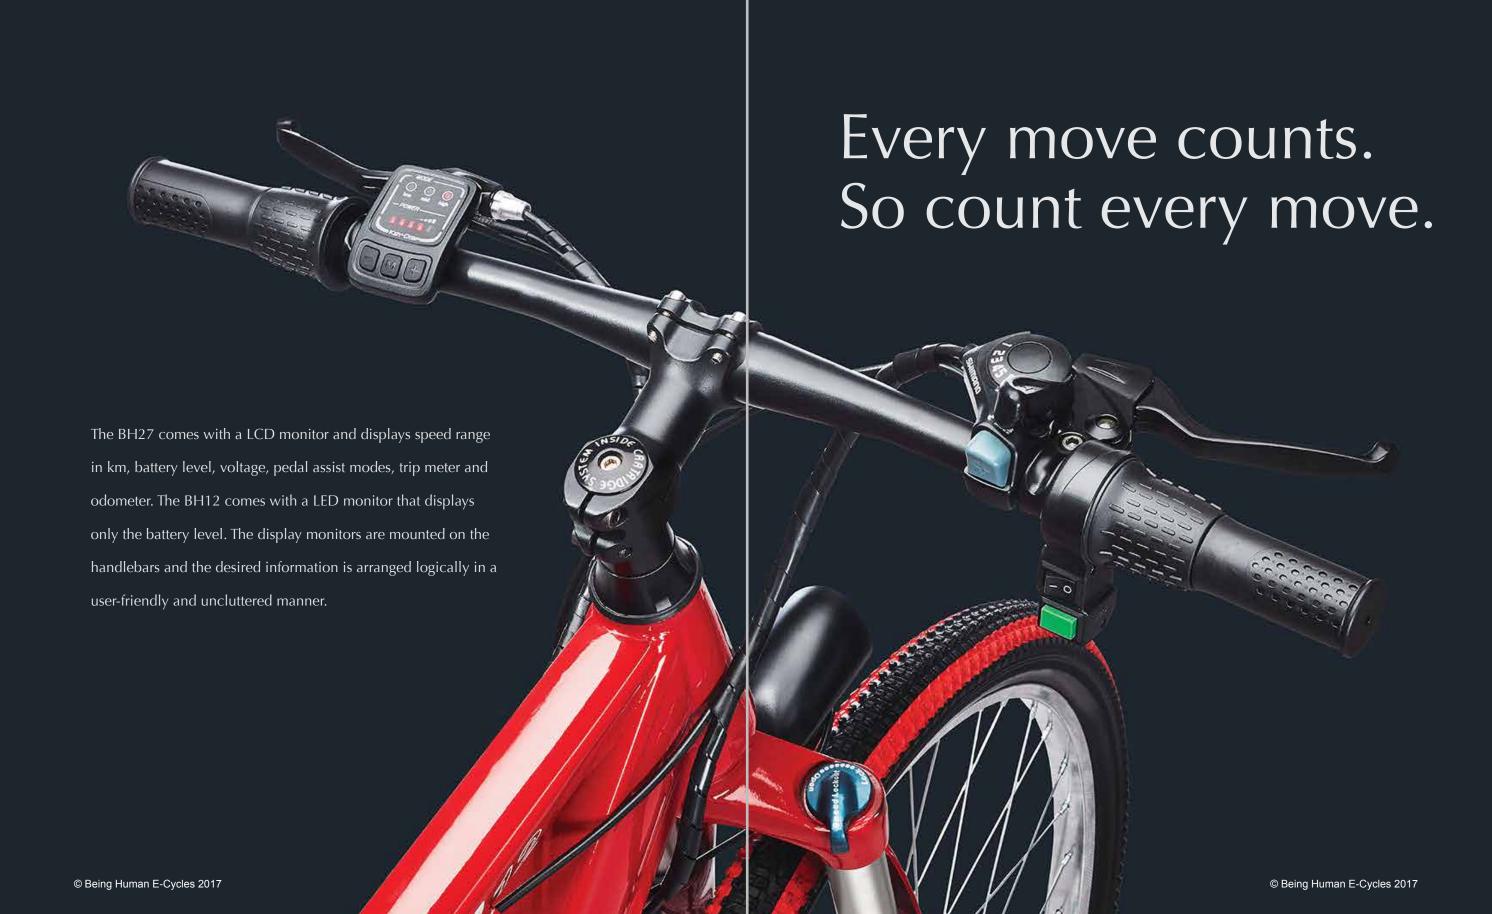

#### **SPECIFICATIONS**

| MODEL        | BH27                                                                                                                   |
|--------------|------------------------------------------------------------------------------------------------------------------------|
| FRAME        | Top quality, sturdy, lightweight steel frame                                                                           |
| MOTOR        | 250W brushless DC motor,<br>Voltage 36W                                                                                |
| DISC BRAKES  | Mechanical disc brakes                                                                                                 |
| WHEEL TYPE   | Magnesium alloy wheels                                                                                                 |
| BATTERY      | Lithium-ion Battery 36V 7.8 amp powered by Samsung cell 3-4 hours charging time 3 years battery life No self-discharge |
| SUSPENSION   | Adjustable front suspension for easy ride on bumpy roads                                                               |
| HANDLE       | Posture friendly and very sporty                                                                                       |
| LCD DISPLAY  | Displays speed range in km, battery level and voltage, pedal assist modes, trip meter, odometer.                       |
| BODY COLOURS |                                                                                                                        |
|              |                                                                                                                        |

#### **SPECIFICATIONS**

| MODEL        | BH12                                                                                                                   |
|--------------|------------------------------------------------------------------------------------------------------------------------|
| FRAME        | Top quality, sturdy, lightweight steel frame                                                                           |
| MOTOR        | 250W brushless DC motor,<br>Voltage 36W                                                                                |
| DISC BRAKES  | Mechanical disc brakes                                                                                                 |
| BATTERY      | Lithium-ion Battery 36V 7.8 amp powered by Samsung cell 3-4 hours charging time 3 years battery life No self-discharge |
| SUSPENSION   | Adjustable front suspension for easy ride on bumpy roads                                                               |
| HANDLE       | Posture friendly and very sporty                                                                                       |
| LED DISPLAY  | Displays battery level                                                                                                 |
| BODY COLOURS |                                                                                                                        |
|              |                                                                                                                        |