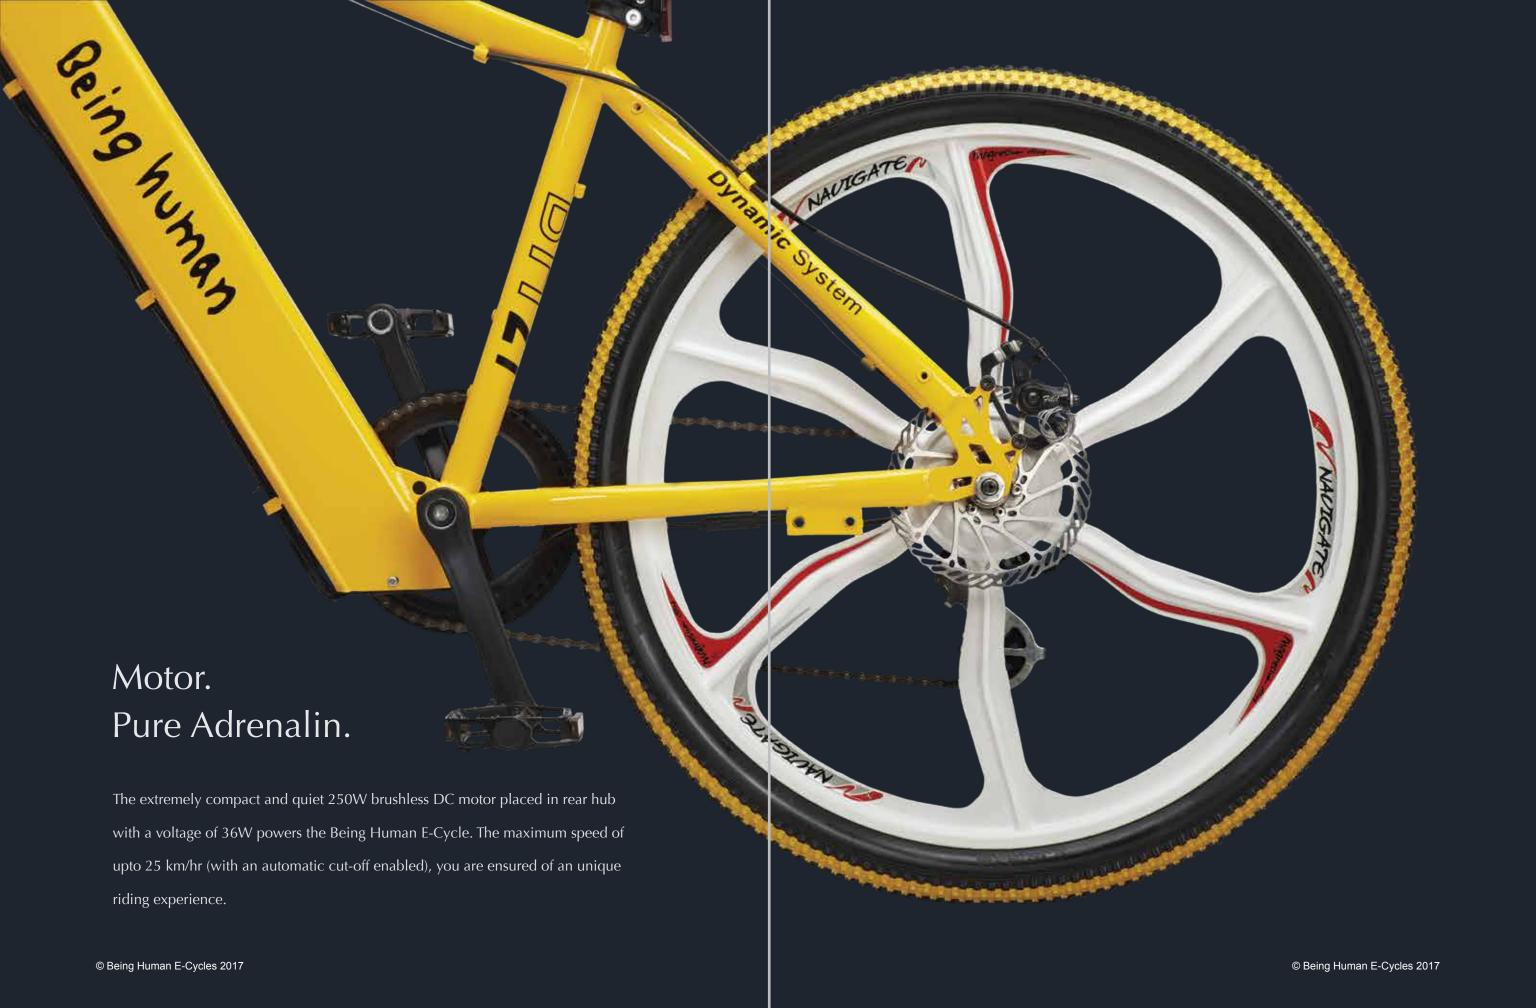

#### **SPECIFICATIONS**

| MODEL        | BH27                                                                                                                   |
|--------------|------------------------------------------------------------------------------------------------------------------------|
| FRAME        | Top quality, sturdy, lightweight steel frame                                                                           |
| MOTOR        | 250W brushless DC motor,<br>Voltage 36W                                                                                |
| DISC BRAKES  | Mechanical disc brakes                                                                                                 |
| WHEEL TYPE   | Magnesium alloy wheels                                                                                                 |
| BATTERY      | Lithium-ion Battery 36V 7.8 amp powered by Samsung cell 3-4 hours charging time 3 years battery life No self-discharge |
| SUSPENSION   | Adjustable front suspension for easy ride on bumpy roads                                                               |
| HANDLE       | Posture friendly and very sporty                                                                                       |
| LCD DISPLAY  | Displays speed range in km, battery level and voltage, pedal assist modes, trip meter, odometer.                       |
| BODY COLOURS |                                                                                                                        |
|              |                                                                                                                        |

## More style for the city.

The BH27 E-Cycle is equipped with best in class Magnesium alloy wheels.

The handle is posture friendly and the sophisticated design seamlessly combines style and a clean sporty layout.