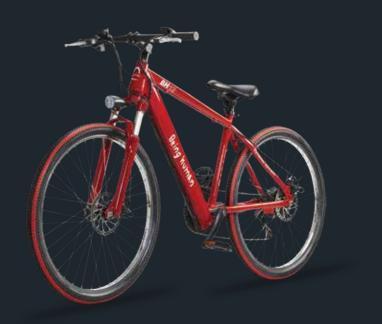

### Four stunning Colors. Zero Limits.

Yellow

Red

## More style for the city.

The BH27 E-Cycle is equipped with best in class Magnesium alloy wheels.

The handle is posture friendly and the sophisticated design seamlessly combines style and a clean sporty layout.