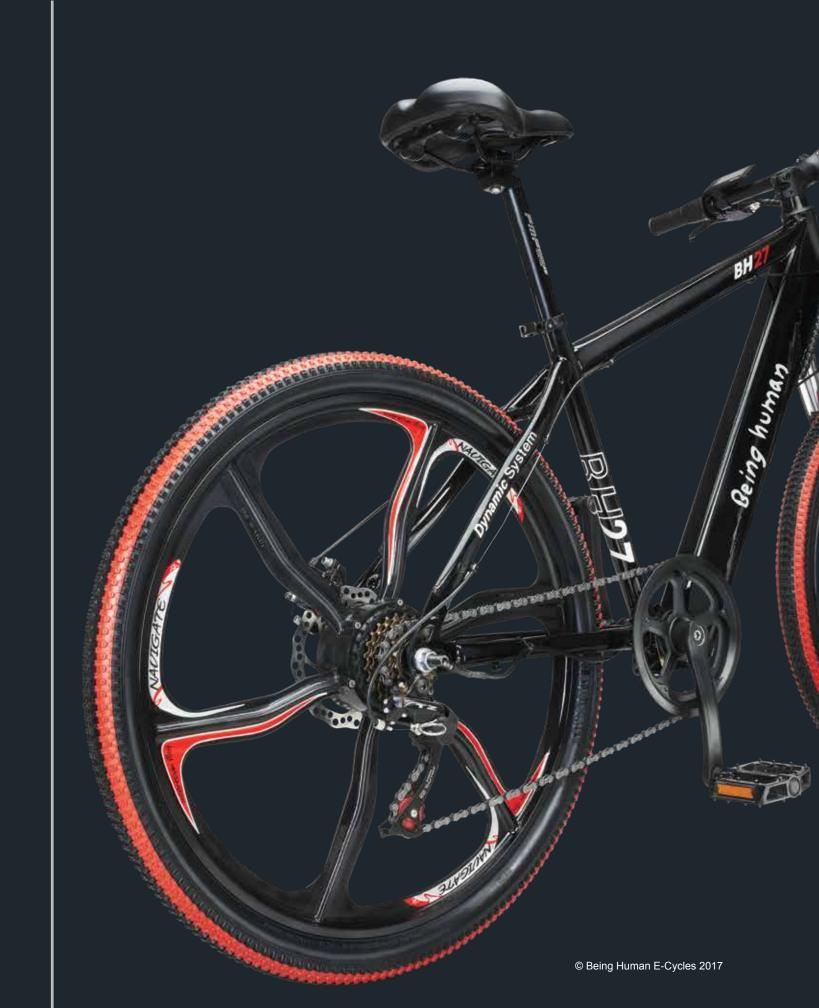

### Agile and easy to handle.

With regard to the wheels of our E-Cycle, our entire focus is on stability and safety. With  $26'' \times 2.10''$  high-quality nylon tyres, we only use products that meet our high quality requirements.

## More style for the city.

The BH27 E-Cycle is equipped with best in class Magnesium alloy wheels.

The handle is posture friendly and the sophisticated design seamlessly combines style and a clean sporty layout.