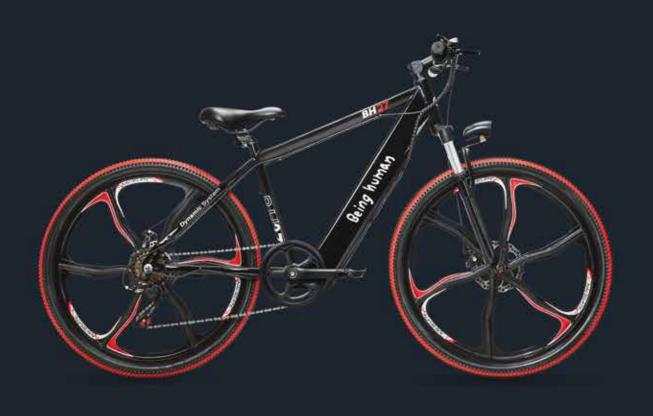

#### **SPECIFICATIONS**

| MODEL        | BH27                                                                                                                   |
|--------------|------------------------------------------------------------------------------------------------------------------------|
| FRAME        | Top quality, sturdy, lightweight steel frame                                                                           |
| MOTOR        | 250W brushless DC motor,<br>Voltage 36W                                                                                |
| DISC BRAKES  | Mechanical disc brakes                                                                                                 |
| WHEEL TYPE   | Magnesium alloy wheels                                                                                                 |
| BATTERY      | Lithium-ion Battery 36V 7.8 amp powered by Samsung cell 3-4 hours charging time 3 years battery life No self-discharge |
| SUSPENSION   | Adjustable front suspension for easy ride on bumpy roads                                                               |
| HANDLE       | Posture friendly and very sporty                                                                                       |
| LCD DISPLAY  | Displays speed range in km, battery level and voltage, pedal assist modes, trip meter, odometer.                       |
| BODY COLOURS |                                                                                                                        |
|              |                                                                                                                        |

#### OTHER FEATURES

Adjustable seat for comfort | Gears - Shimano 7 speed gearbox with thumb shifter | Tyres - high quality nylon tyres size 26" x 2.10" | Max speed - 25km/hr with automatic motor cut-off facility | LED headlight | Pedal assist mode (1 to 5)

## More style for the city.

The BH27 E-Cycle is equipped with best in class Magnesium alloy wheels.

The handle is posture friendly and the sophisticated design seamlessly combines style and a clean sporty layout.