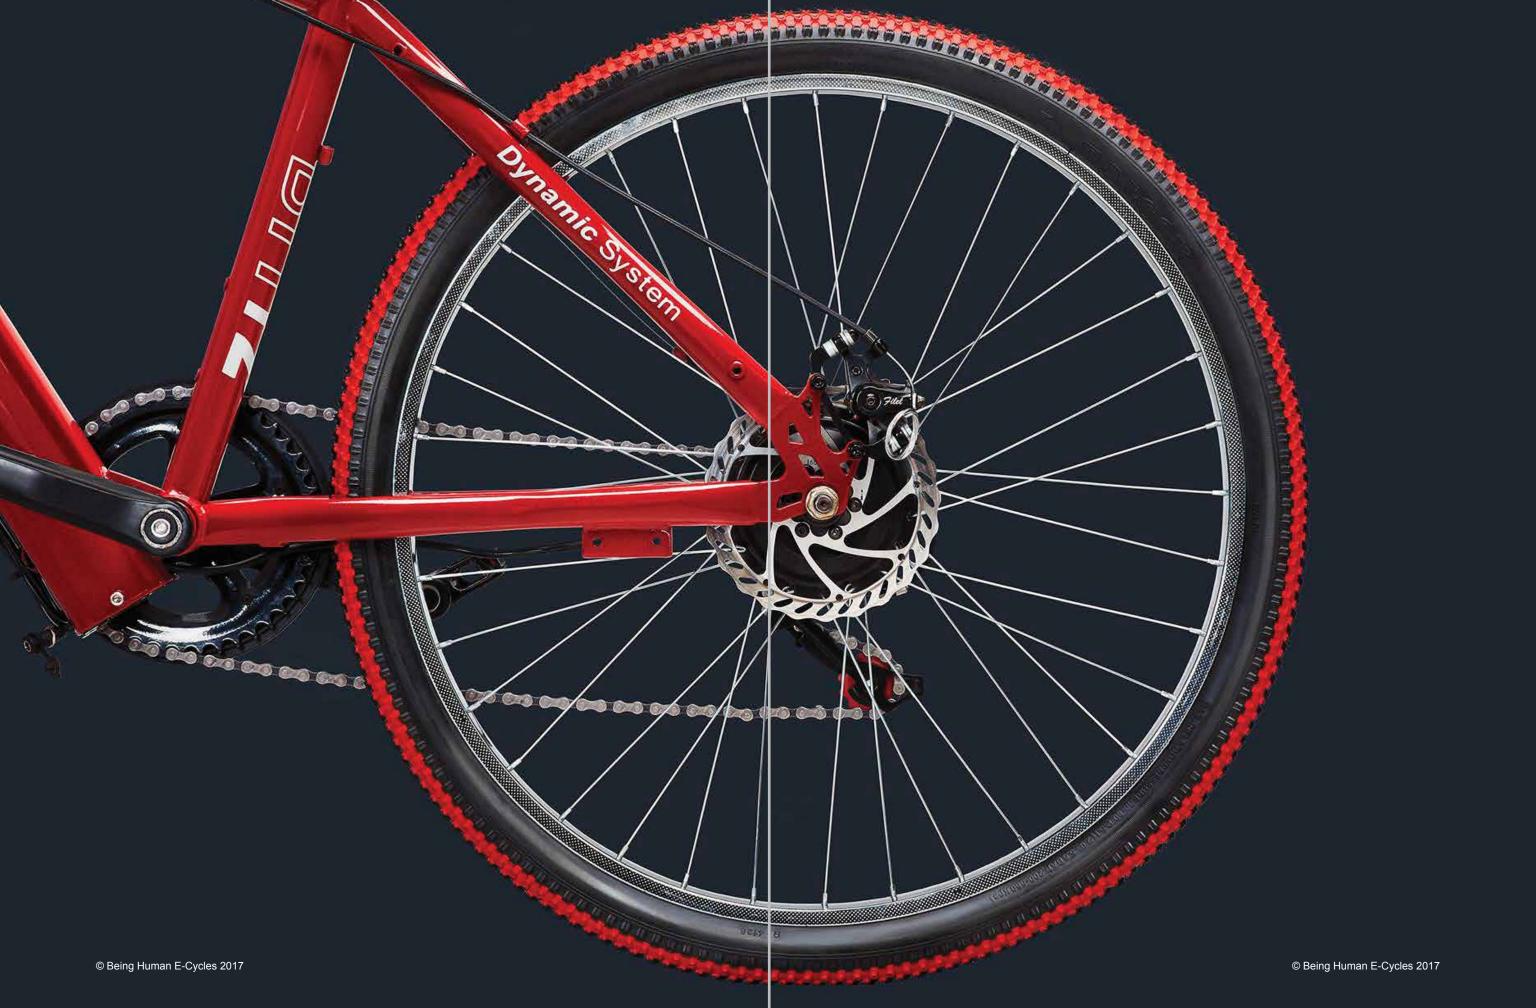

### Agile and easy to handle.

With regard to the wheels of our E-Cycle, our entire focus is on stability and safety. With  $26'' \times 2.10''$  high-quality nylon tyres, we only use products that meet our high quality requirements.

## Safety starts at stop.

Both wheels of the Being Human E-Cycle are equipped with mechanical disc brakes of superior quality.

## More style for the city.

The BH27 E-Cycle is equipped with best in class Magnesium alloy wheels.

The handle is posture friendly and the sophisticated design seamlessly combines style and a clean sporty layout.