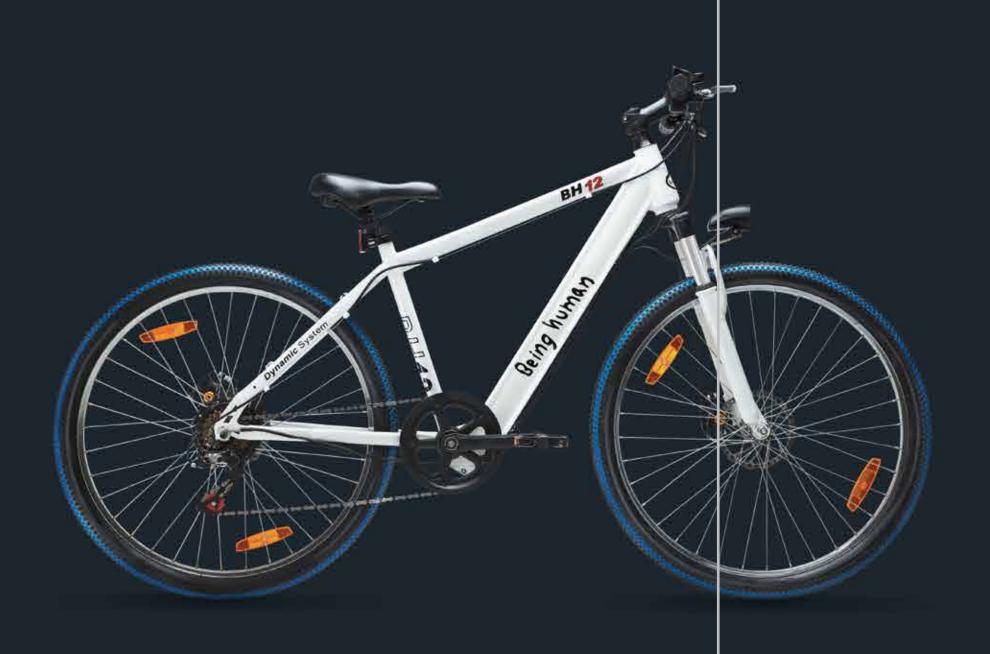

#### **SPECIFICATIONS**

| MODEL        | BH12                                                                                                                   |
|--------------|------------------------------------------------------------------------------------------------------------------------|
| FRAME        | Top quality, sturdy, lightweight steel frame                                                                           |
| MOTOR        | 250W brushless DC motor,<br>Voltage 36W                                                                                |
| DISC BRAKES  | Mechanical disc brakes                                                                                                 |
| BATTERY      | Lithium-ion Battery 36V 7.8 amp powered by Samsung cell 3-4 hours charging time 3 years battery life No self-discharge |
| SUSPENSION   | Adjustable front suspension for easy ride on bumpy roads                                                               |
| HANDLE       | Posture friendly and very sporty                                                                                       |
| LED DISPLAY  | Displays battery level                                                                                                 |
| BODY COLOURS |                                                                                                                        |
|              |                                                                                                                        |

#### **OTHER FEATURES**

Adjustable seat for comfort  $\mid$  Gears - Shimano 7 speed gearbox with thumb shifter  $\mid$  Tyres - high quality nylon tyres size 26" x 2.10"  $\mid$  Max speed - 25km/hr with automatic motor cut-off facility  $\mid$  LED headlight