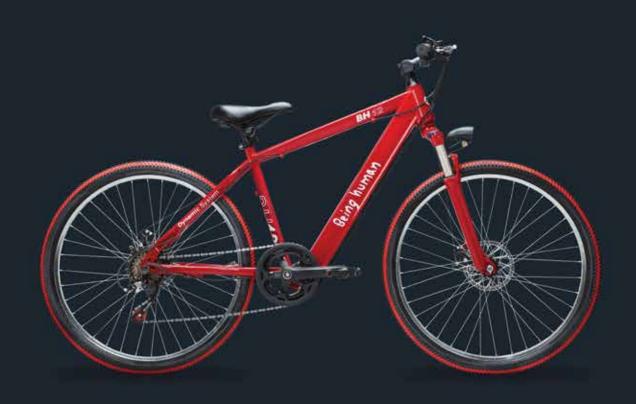

### Four stunning Colors. Zero Limits.

Yellow

Red

## More style for the city.

The BH27 E-Cycle is equipped with best in class Magnesium alloy wheels.

The handle is posture friendly and the sophisticated design seamlessly combines style and a clean sporty layout.