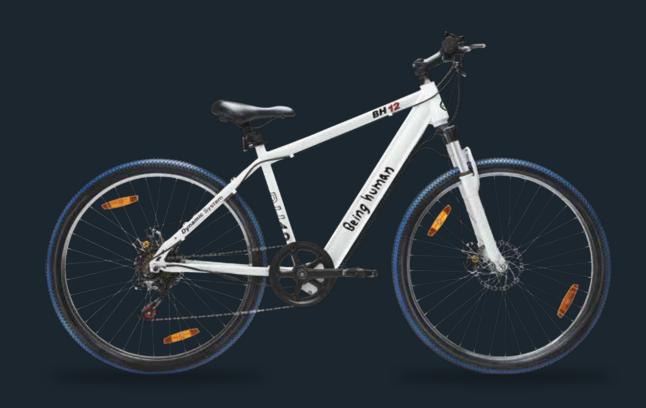

### Models

BH27 - 23KG

BH12 - 22KG

#### **SPECIFICATIONS**

| MODEL        | BH12                                                                                                                   |
|--------------|------------------------------------------------------------------------------------------------------------------------|
| FRAME        | Top quality, sturdy, lightweight steel frame                                                                           |
| MOTOR        | 250W brushless DC motor,<br>Voltage 36W                                                                                |
| DISC BRAKES  | Mechanical disc brakes                                                                                                 |
| BATTERY      | Lithium-ion Battery 36V 7.8 amp powered by Samsung cell 3-4 hours charging time 3 years battery life No self-discharge |
| SUSPENSION   | Adjustable front suspension for easy ride on bumpy roads                                                               |
| HANDLE       | Posture friendly and very sporty                                                                                       |
| LED DISPLAY  | Displays battery level                                                                                                 |
| BODY COLOURS |                                                                                                                        |
|              |                                                                                                                        |

#### **OTHER FEATURES**

Adjustable seat for comfort  $\mid$  Gears - Shimano 7 speed gearbox with thumb shifter  $\mid$  Tyres - high quality nylon tyres size 26" x 2.10"  $\mid$  Max speed - 25km/hr with automatic motor cut-off facility  $\mid$  LED headlight