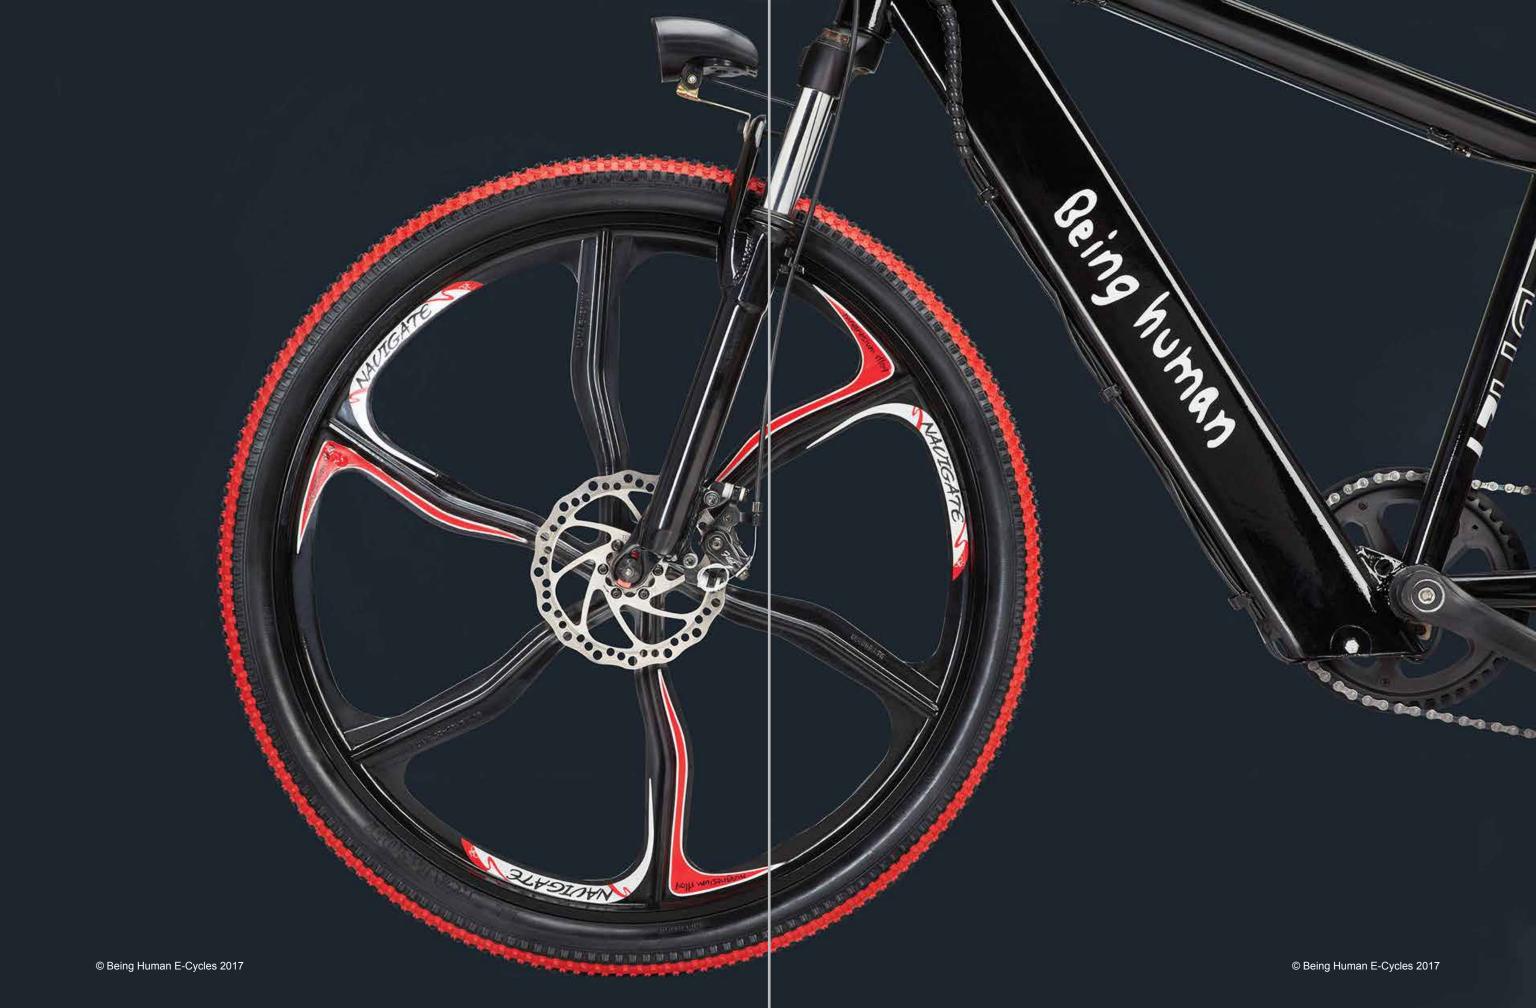

### Agile and easy to handle.

With regard to the wheels of our E-Cycle, our entire focus is on stability and safety. With  $26'' \times 2.10''$  high-quality nylon tyres, we only use products that meet our high quality requirements.

## Safety starts at stop.

Both wheels of the Being Human E-Cycle are equipped with mechanical disc brakes of superior quality.

## More style for the city.

The BH27 E-Cycle is equipped with best in class Magnesium alloy wheels.

The handle is posture friendly and the sophisticated design seamlessly combines style and a clean sporty layout.