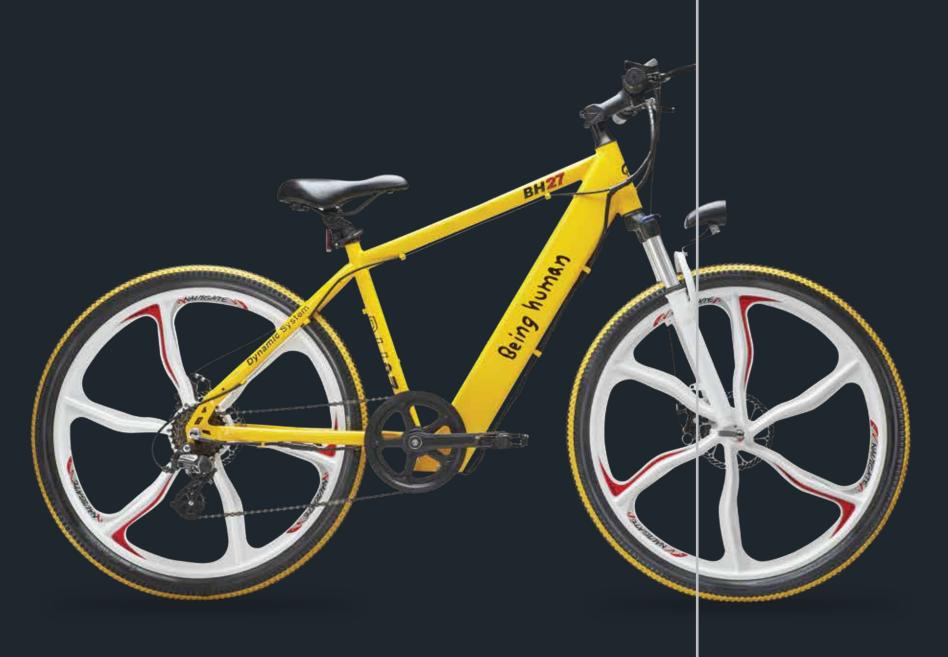

### Four stunning Colors. Zero Limits.

Yellow

Red

## More style for the city.

The BH27 E-Cycle is equipped with best in class Magnesium alloy wheels.

The handle is posture friendly and the sophisticated design seamlessly combines style and a clean sporty layout.