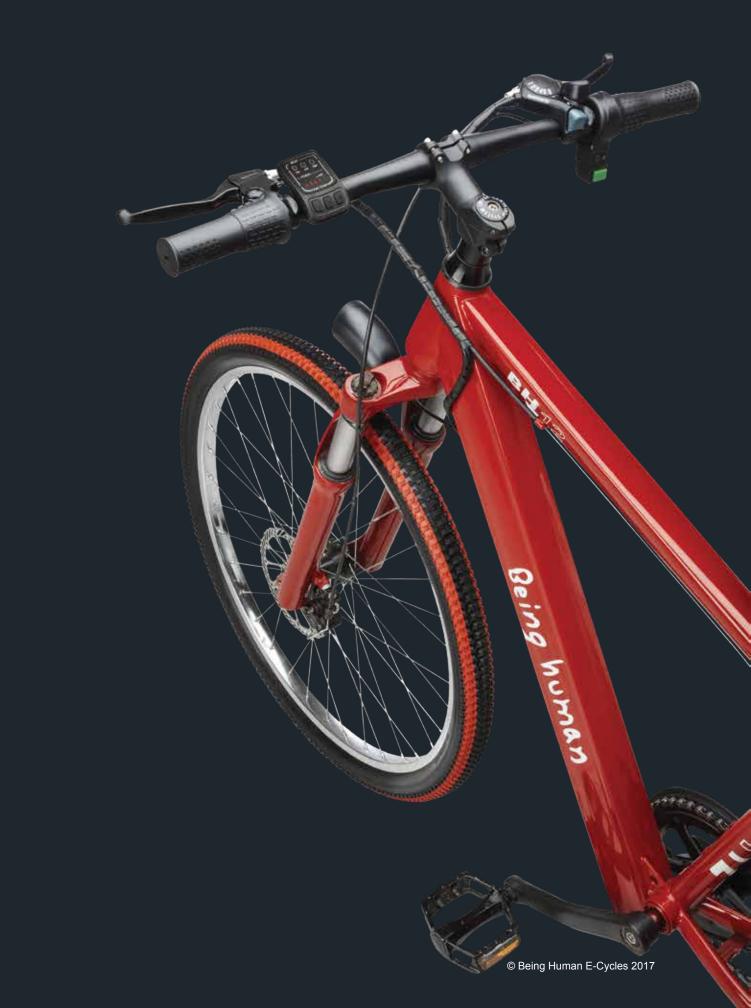

# A joy to own and ride.

Our premium-quality, sturdy and lightweight steel frames were specifically developed for E-Cycles, for extra stability and rigidity.

## Safety starts at stop.

Both wheels of the Being Human E-Cycle are equipped with mechanical disc brakes of superior quality.

# Everything is fun with E-Cycle. Even bumpy roads.

The Being Human E-Cycle comes with adjustable front suspension to ensure a smooth ride even when roads aren't.

The E-Cycle is equipped with super bright LED headlight to make the riding experience as safe as possible.