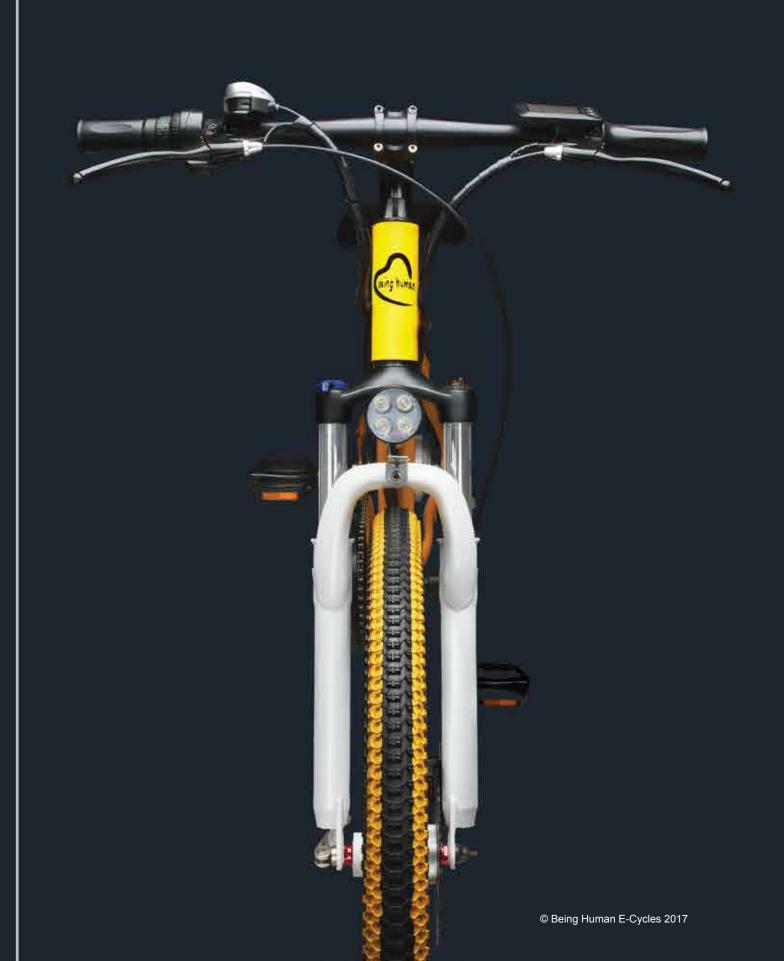

# Rechargeable. Effortless. Magical.

The Being Human E-Cycle is a hybrid between electric technology and your leg power. The key elements for this human-electric hybrid are a battery and a motor. The BH27 E-cycle has a pedal assist and a rechargeable battery. Cycle when you want to and ride it like a bike too.

#### **SPECIFICATIONS**

| MODEL        | BH27                                                                                                                   |
|--------------|------------------------------------------------------------------------------------------------------------------------|
| FRAME        | Top quality, sturdy, lightweight steel frame                                                                           |
| MOTOR        | 250W brushless DC motor,<br>Voltage 36W                                                                                |
| DISC BRAKES  | Mechanical disc brakes                                                                                                 |
| WHEEL TYPE   | Magnesium alloy wheels                                                                                                 |
| BATTERY      | Lithium-ion Battery 36V 7.8 amp powered by Samsung cell 3-4 hours charging time 3 years battery life No self-discharge |
| SUSPENSION   | Adjustable front suspension for easy ride on bumpy roads                                                               |
| HANDLE       | Posture friendly and very sporty                                                                                       |
| LCD DISPLAY  | Displays speed range in km, battery level and voltage, pedal assist modes, trip meter, odometer.                       |
| BODY COLOURS |                                                                                                                        |
|              |                                                                                                                        |

### Agile and easy to handle.

With regard to the wheels of our E-Cycle, our entire focus is on stability and safety. With  $26'' \times 2.10''$  high-quality nylon tyres, we only use products that meet our high quality requirements.

# Everything is fun with E-Cycle. Even bumpy roads.

The Being Human E-Cycle comes with adjustable front suspension to ensure a smooth ride even when roads aren't.

The E-Cycle is equipped with super bright LED headlight to make the riding experience as safe as possible.

## More style for the city.

The BH27 E-Cycle is equipped with best in class Magnesium alloy wheels.

The handle is posture friendly and the sophisticated design seamlessly combines style and a clean sporty layout.