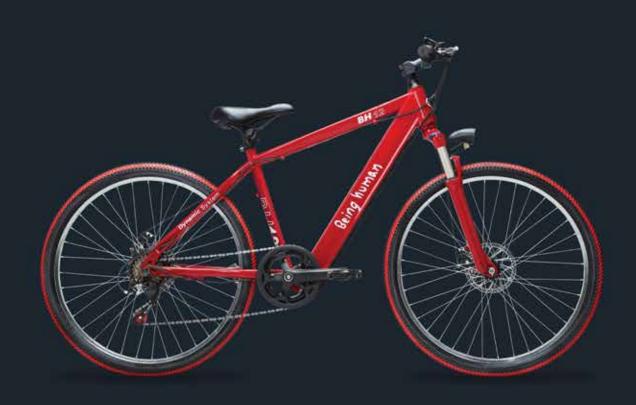

" x 2.10"  $\mid$  Max speed - 25km/hr with automatic motor cut-off facility  $\mid$  LED headlight



# A joy to own and ride.

Our premium-quality, sturdy and lightweight steel frames were specifically developed for E-Cycles, for extra stability and rigidity.



### Agile and easy to handle.

With regard to the wheels of our E-Cycle, our entire focus is on stability and safety. With  $26'' \times 2.10''$  high-quality nylon tyres, we only use products that meet our high quality requirements.





## Safety starts at stop.

Both wheels of the Being Human E-Cycle are equipped with mechanical disc brakes of superior quality.



# Everything is fun with E-Cycle. Even bumpy roads.

The Being Human E-Cycle comes with adjustable front suspension to ensure a smooth ride even when roads aren't.





The E-Cycle is equipped with super bright LED headlight to make the riding experience as safe as possible.





### For the environment.

Even though the Being Human E-Cycle runs on the rechargeable battery, it is much more environment friendly than a fuel-run vehicle.



## A revolutionary new way to ride.

Would you like to keep fit on your ride? Then the E-Cycle is for you.

It is a sporting option.







## More style for the city.

The BH27 E-Cycle is equipped with best in class Magnesium alloy wheels.

The handle is posture friendly and the sophisticated design seamlessly combines style and a clean sporty layout.



### Forward thinking. Mobility of the future.

We have it in our own hands to shape our future – with green, responsible ideas and sensible concepts that respect the