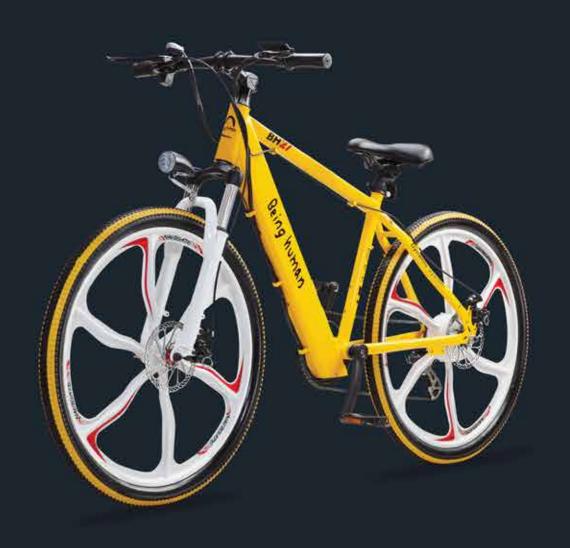

### Four stunning Colors. Zero Limits.

Yellow

Red

## More style for the city.

The BH27 E-Cycle is equipped with best in class Magnesium alloy wheels.

The handle is posture friendly and the sophisticated design seamlessly combines style and a clean sporty layout.