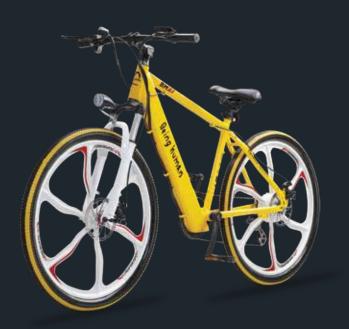

o the people.

To the cyclists and absolute newcomers, the E-Cycle represents an exciting adventure that expands horizons, both individually and as a group. For those who love their bikes, it represents a new form of sporting enjoyment and even for those pursuing a modern and open-minded lifestyle both professionally and personally, the E-cycle represents the perfect means of transportation.





# Rechargeable. Effortless. Magical.

The Being Human E-Cycle is a hybrid between electric technology and your leg power. The key elements for this human-electric hybrid are a battery and a motor. The BH27 E-cycle has a pedal assist and a rechargeable battery. Cycle when you want to and ride it like a bike too.

### Models





BH27 - 23KG

BH12 - 22KG

### Four stunning Colors. Zero Limits.







Yellow





Red

### High quality components. Unparalleled experience.



#### **SPECIFICATIONS**

| MODEL        | BH27                                                                                                                   |
|--------------|------------------------------------------------------------------------------------------------------------------------|
| FRAME        | Top quality, sturdy, lightweight steel frame                                                                           |
| MOTOR        | 250W brushless DC motor,<br>Voltage 36W                                                                                |
| DISC BRAKES  | Mechanical disc brakes                                                                                                 |
| WHEEL T